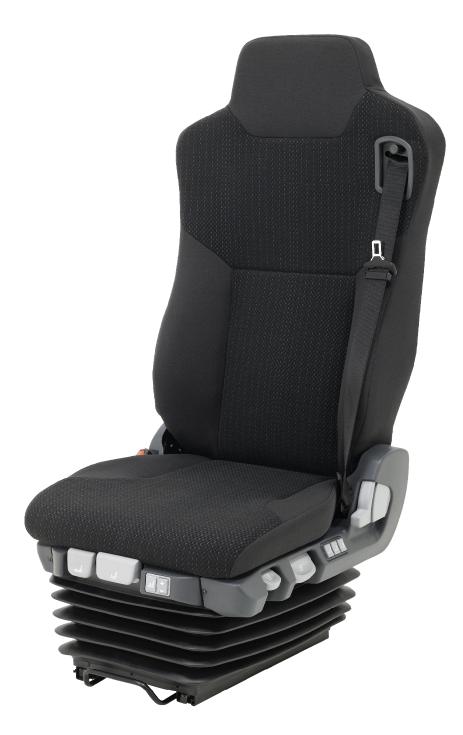

## Seats for construction vehicles ISRI<sup>®</sup> 6830KM/875

24Volt Pneumatic-suspension driver's seat

## ISRI<sup>®</sup> 6830KM/875

## **Description**

Experience the safety and comfort of the ISRI 6830KM/875.

Advanced design incorporating third generation suspension technology ensures maximum safety and comfort. Efficient operating weight range from 50 to 150kg, integrated 3-point seat belt, adjustable vertical shock absorber, integrated pneumatic system (IPS) dual stage air lumbar with lateral support and ergonomically shaped cushion and backrest foams are just some of the standard features in the ISRI 6830KM/875.