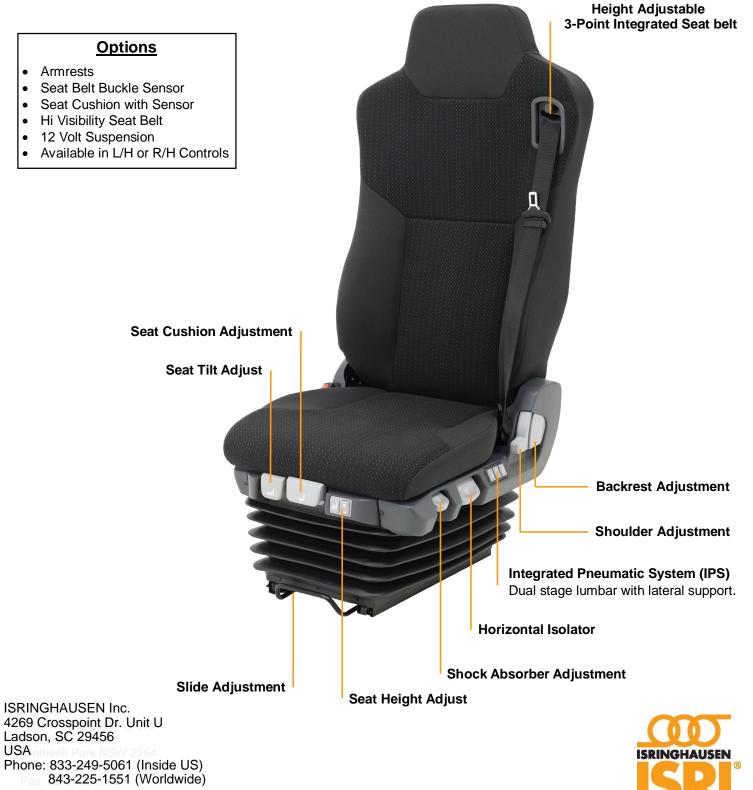

## **Description**

Experience the safety and comfort of the ISRI 6830KM/875.

Advanced design incorporating third generation suspension technology ensures maximum safety and comfort. Efficient operating weight range from 50 to 150kg, integrated 3-point seat belt, adjustable vertical shock absorber, integrated pneumatic system (IPS) dual stage air lumbar with lateral support and ergonomically shaped cushion and backrest foams are just some of the standard features in the ISRI 6830KM/875.