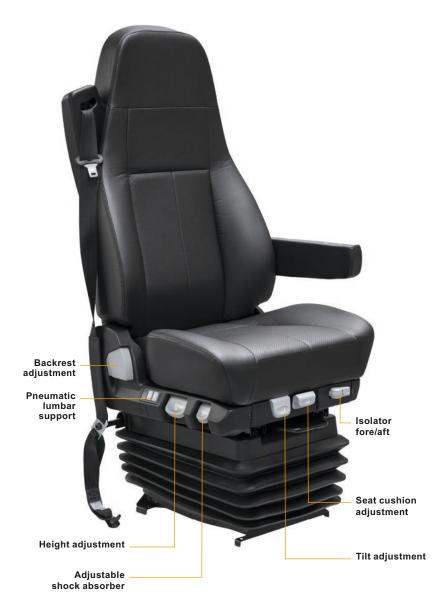

## **Available features**

- · Air suspension system with rubber bellow
- · Integrated 3 point belt
- · Backrest adjustment
- · 2 chamber pneumatic lumbar support
- · Height adjustment
- · Adjustable shock absorber
- · Tilt adjustment
- · Seat cushion adjustment
- · Isolator fore/aft