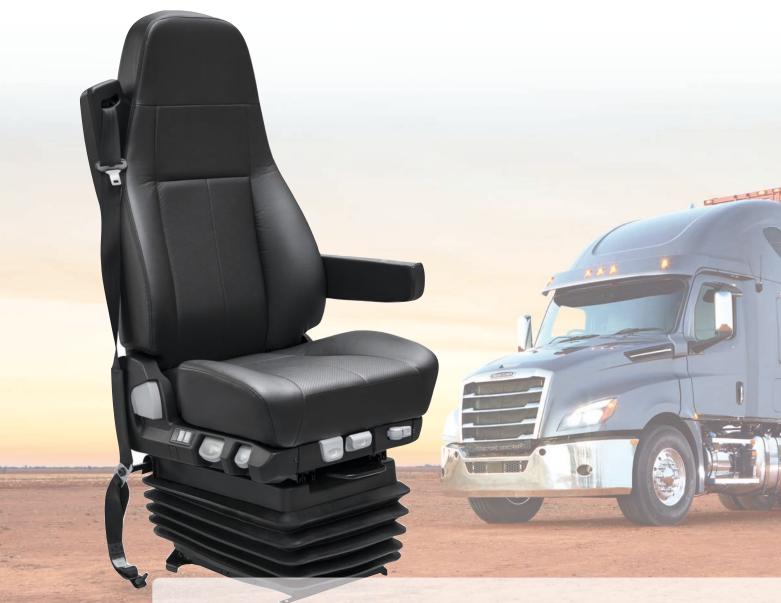

**ISRI ABTS for Next Generation Cascadia** 

ISRI 5030/870

## **ISRI 5030/870**

ISRI **A**II **B**elts **T**o **S**eat (ABTS) for Down Under market (ADR requirements) Available since January 2020 for RHD NGC Also available on RHD WST seats starting mid 2022

## **Available features**

- · Air suspension system with rubber bellow
- · Integrated 3 point belt
- · Backrest adjustment
- · 2 chamber pneumatic lumbar support
- · Height adjustment
- · Adjustable shock absorber
- · Tilt adjustment
- · Seat cushion adjustment
- · Isolator fore/aft