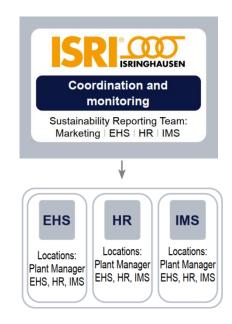

Sustainability Report ISRI USA

Aug 2021

# **Sustainability Report - Mid 2021 Introduction**



2

Isringhausen, Inc is a United States (ISRI USA) based subsidiary of ISRINGHAUSEN GmbH & Co. KG located in Ladson, South Carolina.

ISRI USA assembles seats for various markets including: heavy truck, bus, construction and passenger vehicles.

This sustainability report covers the year 2020 through mid 2021.

In this reporting period, we have assigned goals and programs to focus sustainability in alignment with the Aunde Groups goals and objectives.



# **Sustainability Report - Mid 2021 ISRI USA Plant Profile**



3



Bending

Stamping

Foaming

Mitarbeiter



24-March-2021

() m<sup>2</sup>

Area for production expansion

n/a

n/a

n/a

110 FTE

AUNDE Group - Company Presentation 09.08.2021

n/a

n/a

n/a

<sup>1)</sup> If possible based on the output in machine hours. If not, use output quantities; potential is additional %

# **Sustainability Report – Mid 2021 Materiality Analysis**



In the materiality analysis there are four individual fields of action:

### **Sustainable Corporate Management**

- Compliance
- We manage the company in a future-oriented way involving all partners.

### **Employee Appreciation**

- Health management
- Safety
- Personnel development

Our most important capital is out employees. We want them to li