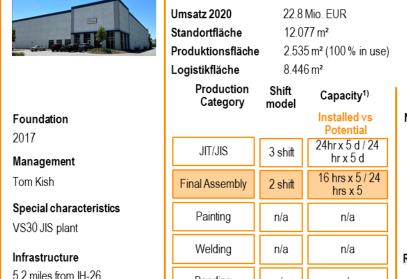

# **Sustainability Report - Mid 2021 ISRI USA Plant Profile**

3

Bending

Stamping

Foaming

Mitarbeiter

24-March-2021

() m<sup>2</sup>

Area for production expansion

n/a

n/a

n/a

110 FTE

AUNDE Group - Company Presentation 09.08.2021

n/a

n/a

n/a

<sup>1)</sup> If possible based on the output in machine hours. If not, use output quantities; potential is additional %