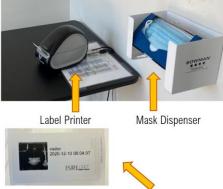

#### COVID Protocol

Sample Label from OK temperature

(Safety walk on Android tablet)

Additional: PPE required for specialy tasks by authorized personnel Gloves: only...such as cutting, grinding - Production Assembly and electrical work. - Metal Frames - Pallets - Boxes - Blades/box cutters - Production & warehouse - Safety Toe - ESD Rated (VS30 only) 1 Observations/audits/tours are not required to Effective:15-June-2021 wear safety shoes unless otherwise determined.