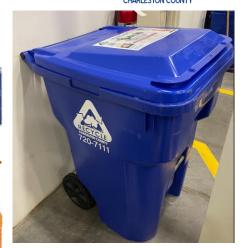

**Recycling Projects - Corrugated** 

ISRI recycles corrugated with our partner SONOCO Recycling.

11

**Recycling Projects - Paper** 

ISRI recycles paper with our partners Shred-it & Charleston County.

12

**Recycling Projects – Plastic, Glass, Aluminum Cans** 

ISRI recycles plastic & aluminum cans with our partners Carolina Waste & Charleston County.

**Recycling Projects – Metal** 

ISRI recycles metal parts with our partner Charleston Steel & Metal.

Scrap metal recycling