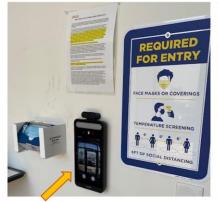

## Safety, COVID Protocol & PPE

We want you to go home as safe as you were when you arrived at work.

COVID protocols include daily automated temperature screening and masks are provided. ISRI supplies employees with PPE to work safely in their work areas.

#### COVID Protocol

Sample Label from OK temperature

(Safety walk on Android tablet)

Additional: PPE required for specialy tasks by authorized personnel Gloves: only...such as cutting, grinding - Production Assembly and electrical work. - Metal Frames - Pallets - Boxes - Blades/box cutters - Production & warehouse - Safety Toe - ESD Rated (VS30 only) 1 Observations/audits/tours are not required to Effective:15-June-2021 wear safety shoes unless otherwise determined.

Temperature Taking Kiosk

09.08.2021 AUNDE Group - Company Presentation

18