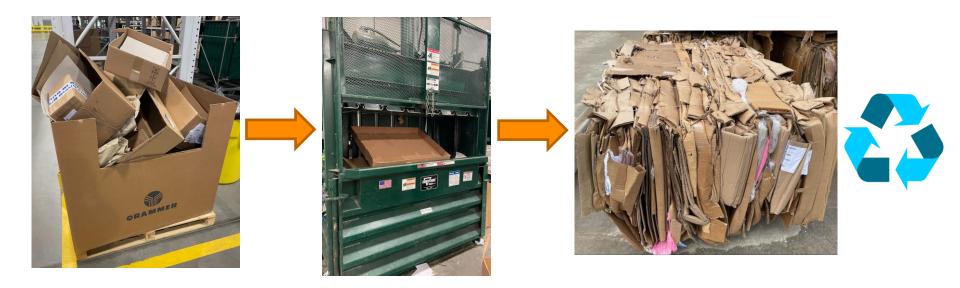

**Recycling Projects - Corrugated** 

ISRI recycles corrugated with our partner SONOCO Recycling.

11

**Recycling Projects - Paper** 

ISRI recycles paper with our partners Shred-it & Charleston County.

12

**Recycling Projects – Plastic, Glass, Aluminum Cans** 

## Change expendable to returnable packaging

Reducing 1 dumpster of trash per week, reduced injury risk (cuts / strains), 15 hours per week of bailing saved and 5 hours per week of cutting boxes saved. Reduces amount of cardboard required to be recycled. Implement Q4 2021.