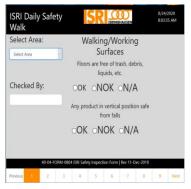

#### COVID Protocol

Sample Label from OK temperature

(Safety walk on Android tablet)

Additional: PPE required for specialy tasks by authorized personnel Gloves: only...such as cutting, grinding - Production Assembly and electrical work. - Metal Frames - Pallets - Boxes - Blades/box cutters - Production & warehouse - Safety Toe - ESD Rated (VS30 only) 1 Observations/audits/tours are not required to Effective:15-June-2021 wear safety shoes unless otherwise determined.