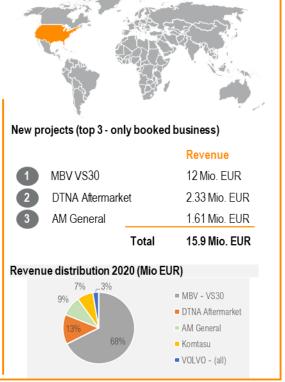

# **Sustainability Report - Mid 2021 ISRI USA Plant Profile**

3

Bending

Stamping

Foaming

Mitarbeiter

24-March-2021

() m<sup>2</sup>

Area for production expansion

n/a

n/a

n/a

110 FTE

AUNDE Group - Company Presentation 09.08.2021

n/a

n/a

n/a

<sup>1)</sup> If possible based on the output in machine hours. If not, use output quantities; potential is additional %